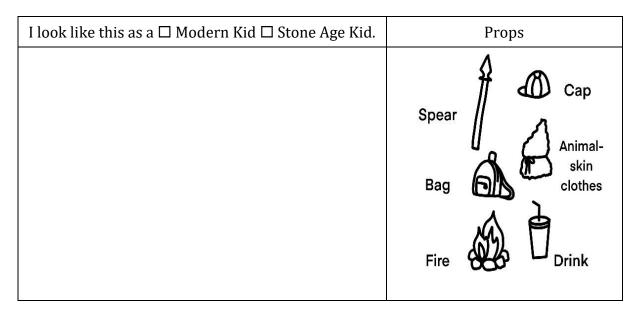

- 1a) Take one role each, either: a Modern Kid or Stone Age Kid.
  - b) Draw how you look like in your role. Come up with a few possible props to suggest which time zone (Modern or Stone Age) you come from. Here are a few examples: