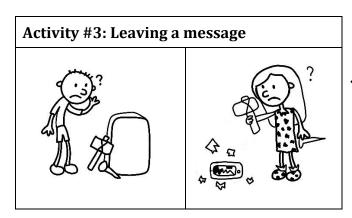

d) Next, switch time zones while still keeping your role. For instance, if you are the Modern kid, you are now Modern Kid in Stone Age. And, if you are the Stone Age Kid, you are now Stone Age kid in Modern day. Take turns stating a daily activity in your respective roles, for instance, "Leaving a message".