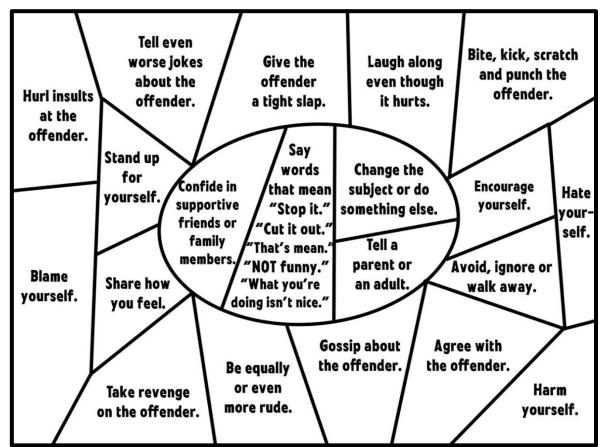

3) What should you do if you are a victim of insulting jokes? Colour all the responses you think are appropriate, to reveal a hidden shape.

THE HIDDEN SHAPE IS: \_\_\_\_\_

| Think of | a happy jol | ce that does | s not put an | yone down. | Write the | joke belo | W. |
|----------|-------------|--------------|--------------|------------|-----------|-----------|----|
|          |             |              |              |            |           |           |    |
|          |             |              |              |            |           |           |    |
|          |             |              |              |            |           |           |    |
|          |             |              |              |            |           |           |    |
|          |             |              |              |            |           |           |    |
|          |             |              |              |            |           |           |    |