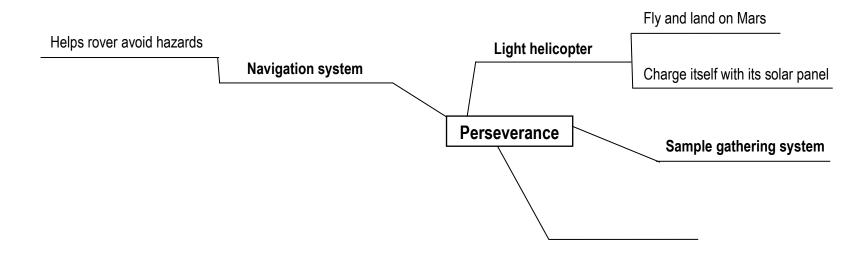

## Mind Map of a Space Rover

An activity of "Searching for signs of ancient life on Mars"

In "Searching for signs of ancient life on Mars" (page 12-13, *What's Up* September 2020), we learn about the many features of the Perseverance rover. How can we easily remember so many facts? A mind map is one way to organise all the information in a simple yet clear format. Fill up the mind map below with features of the rover and what they do. Add lines as needed.