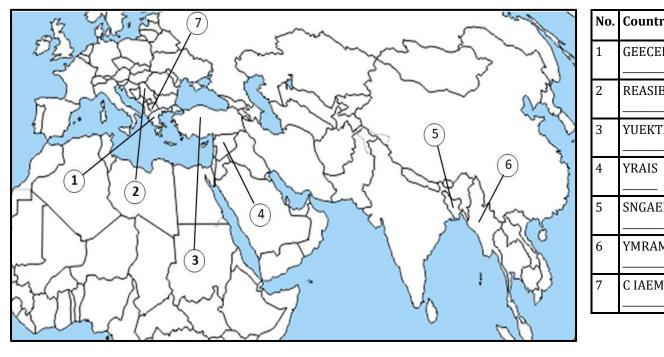

## **INSTRUCTIONS**

The numbers on the map below show the countries to which Dr Nadirah has travelled. These countries and their capital cities are given next to their corresponding numbers in the table. They are, however, scrambled. Working in pairs, unscramble the names. Mention one challenge each country faces.

| No. | Country        | Capital       | One challenge there? |
|-----|----------------|---------------|----------------------|
| 1   | GEECER         | ASHTEN        |                      |
| 2   | REASIB         | EDEBGALR      |                      |
| 3   | YUEKTR<br>———— | AAAKNR<br>——— |                      |
| 4   | YRAIS          | CUMASADS      |                      |
| 5   | SNGAEDAHLB     | DKAHA         |                      |
| 6   | YMRAMAN<br>    | YNA IYP WTA   |                      |
| 7   | C IAEMANOD     | JSPOKE        |                      |